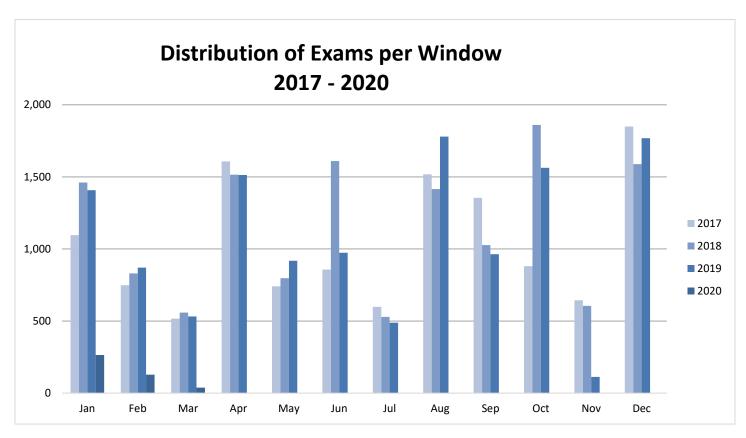

### **Breakdown of Exams Administered**

2020 exams are shown through completion of March window.

Within the same time period, the distribution of exams per window was as follows:

| Exam Window        | 2015   | 2016   | 2017   | 2018   | 2019   | 2020 |
|--------------------|--------|--------|--------|--------|--------|------|
| January            | 796    | 934    | 1,096  | 1,461  | 1,408  | 265  |
| February           | 839    | 916    | 748    | 831    | 871    | 128  |
| March              | 549    | 650    | 516    | 559    | 532    | 38   |
| April              | 890    | 843    | 1,607  | 1,515  | 1,513  | -    |
| May                | 915    | 930    | 741    | 797    | 918    | -    |
| June               | 996    | 1,063  | 857    | 1,610  | 974    | -    |
| July               | 566    | 810    | 599    | 529    | 489    | -    |
| August             | 870    | 925    | 1,517  | 1,415  | 1,779  | -    |
| September          | 1,131  | 1,014  | 1,354  | 1,027  | 964    | -    |
| October            | 1,239  | 1,178  | 880    | 1,860  | 1,563  | -    |
| November           | 601    | 1,348  | 644    | 605    | 112    | -    |
| December           | 994    | 936    | 1,849  | 1,588  | 1,768  | -    |
| <b>Grand Total</b> | 10,386 | 11,547 | 12,408 | 13,797 | 12,891 | 431  |

Spike in numbers for February 2018 due to overlap of 1169 window into the start of February, combined with the numbers for 570 window in the same month.

2020 numbers are through the March 2020 window of scheduled candidates. March window was interrupted by COVID-19.