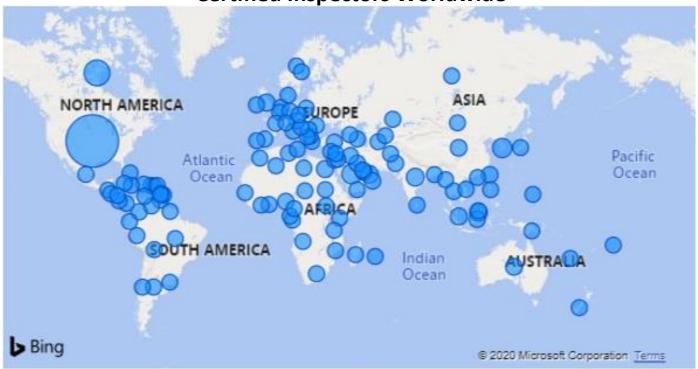

# **Certified Inspectors Worldwide**

| Country                    | Certified Active Contacts | % From Total |
|----------------------------|---------------------------|--------------|
| United States              | 18649                     | 48.69%       |
| Canada                     | 5080                      | 13.26%       |
| Kingdom of Saudi Arabia    | 2080                      | 5.43%        |
| South Korea                | 1754                      | 4.58%        |
| India                      | 986                       | 2.57%        |
| Malaysia                   | 938                       | 2.45%        |
| United Arab Emirates       | 916                       | 2.39%        |
| United Kingdom             | 613                       | 1.60%        |
| Singapore                  | 610                       | 1.59%        |
| Egypt                      | 568                       | 1.48%        |
| Qatar                      | 548                       | 1.43%        |
| Australia                  | 480                       | 1.25%        |
| People's Republic of China | 342                       | 0.89%        |
| Total                      | 38302                     | 100.00%      |

The over 38,000 certificate holders are in 122 countries.