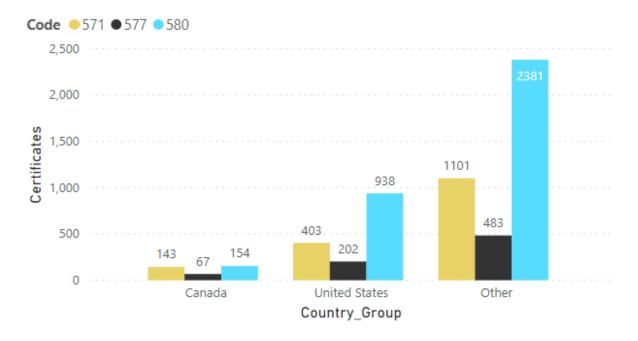

# Breakdown of Specialized Programs

| Country_Group | 571  | 577 | 580  | Total |
|---------------|------|-----|------|-------|
| Canada        | 143  | 67  | 154  | 364   |
| United States | 403  | 202 | 938  | 1543  |
| Other         | 1101 | 483 | 2381 | 3965  |
| Total         | 1647 | 752 | 3473 | 5872  |