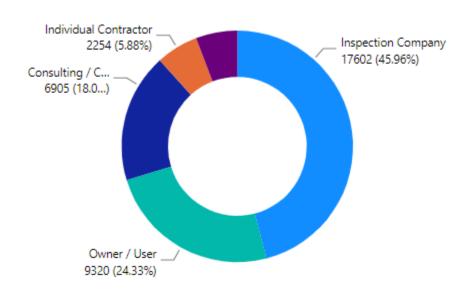

1.81%        |
| United Kingdom          | 949                    | 1.48%        |
| Australia               | 859                    | 1.34%        |
| Kuwait                  | 618                    | 0.97%        |
| Total                   | 64012                  | 100.00%      |

# Breakdown of Specialized Programs



| Country_Group | 571  | 577 | 580  | Total |
|---------------|------|-----|------|-------|
| Canada        | 143  | 67  | 154  | 364   |
| United States | 403  | 202 | 938  | 1543  |
| Other         | 1101 | 483 | 2381 | 3965  |
| Total         | 1647 | 752 | 3473 | 5872  |

# Member vs. Non-Member



# **Demographic Breakdown of Certified Inspectors**

### **Active Certified Inspectors by EmploymentType**



### **Active Certified Inspectors by Oraganization Type**



# **Active Certified Inspectors by Industry Type**



### **Breakdown of Exams Administered**



2020 exams are shown through completion of March window.

Within the same time period, the distribution of exams per window was as follows:

| Exam Window        | 2015   | 2016   | 2017   | 2018   | 2019   | 2020 |
|--------------------|--------|--------|--------|--------|--------|------|
| January            | 796    | 934    | 1,096  | 1,461  | 1,408  | 265  |
| February           | 839    | 916    | 748    | 831    | 871    | 128  |
| March              | 549    | 650    | 516    | 559    | 532    | 38   |
| April              | 890    | 843    | 1,607  | 1,515  | 1,513  | -    |
| May                | 915    | 930    | 741    | 797    | 918    | -    |
| June               | 996    | 1,0