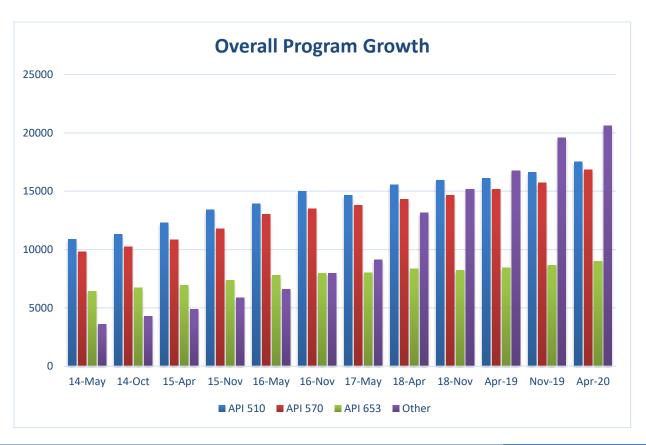

# Individual Certification Programs Status Update

Breakdown as of 03/31/2020

**Andri Orphanides** 

| Program  | 15-Apr | 15-Nov | 16-May | 16-Nov | 17-May | 18-Apr | 18-Nov | Apr-19 | Nov-19 | Apr-20 |
|----------|--------|--------|--------|--------|--------|--------|--------|--------|--------|--------|
| API 510  | 12290  | 13424  | 13946  | 14992  | 14663  | 15559  | 15936  | 16117  | 16641  | 17543  |
| API 570  | 10840  | 11767  | 13009  | 13519  | 13804  | 14311  | 14652  | 15176  | 15730  | 16830  |
| API 653  | 6945   | 7374   | 7787   | 7986   | 7995   | 8333   | 8228   | 8425   | 8634   | 8997   |
| API 936  | 1232   | 1326   | 1409   | 1533   | 1551   | 1784   | 1885   | 1931   | 2116   | 2190   |
| TES      | 658    | 678    | 673    | 680    | 649    | 646    | 616    | 590    | 589    | 606    |
| API 571  | 707    | 878    | 988    | 1147   | 1211   | 1362   | 1411   | 1461   | 1587   | 1647   |
| API 580  | 1288   | 1651   | 1844   | 2136   | 2250   | 2568   | 2757   | 2927   | 3247   | 3473   |
| API 577  | 337    | 436    | 484    | 543    | 573    | 622    | 639    | 660    | 727    | 752    |
| QUTE     | 343    | 373    | 385    | 424    | 385    | 418    | 414    | 379    | 381    | 386    |
| QUSE     | 27     | 35     | 41     | 55     | 61     | 65     | 66     | 64     | 59     | 68     |
| QUPA     | 85     | 111    | 132    | 175    | 197    | 248    | 272    | 277    | 284    | 314    |
| QUSE-PA  |        |        |        |        |        | 37     | 43     | 50     | 52     | 65     |
| SI - FE  | 179    | 294    | 463    | 732    | 850    | 1049   | 1023   | 947    | 1008   | 948    |
| API 1169 | 30     | 102    | 158    | 522    | 1357   | 4232   | 5874   | 7285   | 9312   | 9976   |
| SI-RE    |        |        | 4      | 16     | 33     | 124    | 134    | 154    | 178    | 185    |
| ACP      |        |        |        | 3      | 7      | 11     | 11     | 11     | 15     | 9      |
| SIEE     |        |        |        |        | 1      | 5      | 10     | 13     | 14     | 16     |
| TOTAL    | 34961  | 38449  | 41,325 | 44,463 | 45,587 | 51,374 | 53,971 | 56,467 | 60,574 | 64,005 |

Still seeing an uptick in number of people recertifying overall in the last year, and the first quarter we were still seeing approximately the same volume of applications. We are seeing impacts to May, June, and July windows from market and COVID-19.