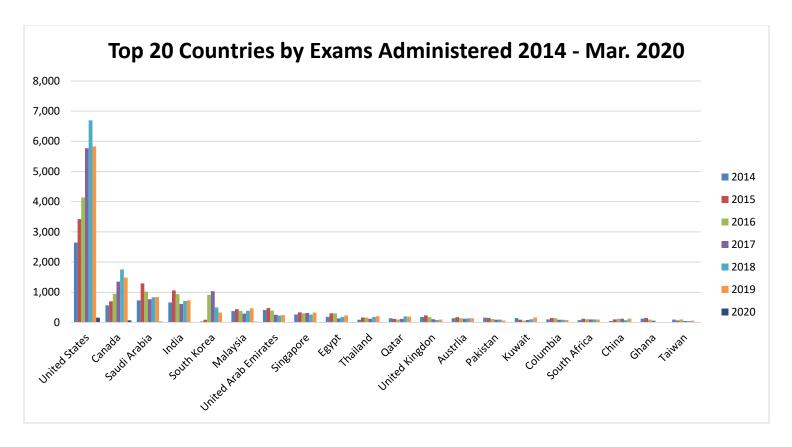

| Top 20 Countries | Total  |
|------------------|--------|
| USA              | 28,671 |
| CAN              | 6,884  |
| SAU              | 5,520  |
| IND              | 4,736  |
| KOR              | 2,899  |
| MYS              | 2,372  |
| ARE              | 2,021  |
| SGP              | 1,820  |
| EGY              | 1,358  |
| THA              | 936    |
| GBR              | 882    |
| QAT              | 880    |
| AUS              | 858    |
| PAK              | 681    |
| COL              | 654    |
| KWT              | 652    |
| ZAF              | 611    |
| CHN              | 608    |
| GHA              | 454    |
| TWN              | 419    |
| Total            | 63,916 |

Between 2014 and March 2020, ICP administered 72,992 exams in 80 different countries. Of these 3,813 are paper-based and 69,179 are computer-based (CBT). We have utilized over 400 of the 500 Prometric testing centers around the world.

Above is a chart that shows the top 20 countries by growth since the introduction of computer-based testing centers in 2014. As you can see, over time, 63,916 (92.4%) of our exams were delivered in those top 20 countries.