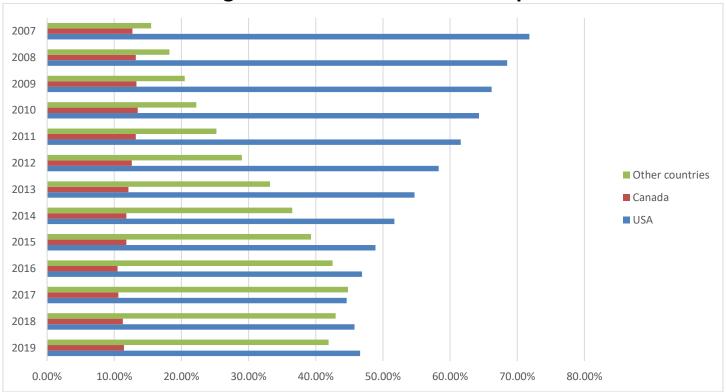

# **Percentage Breakdown of Certified Inspectors**

Overtime, interest in ICP certification programs has grown in other other countries outside of the US. We continue to see growth in Canada due to the API 1169 program.

| Year  | USA   | USA    | Canada | Canada | Other co | untries |
|-------|-------|--------|--------|--------|----------|---------|
| 2006  | 5350  | 71.80% | 949    | 12.70% | 1155     | 15.50%  |
| 2007  | 5598  | 68.50% | 1079   | 13.20% | 1489     | 18.20%  |
| 2008  | 5964  | 66.20% | 1196   | 13.30% | 1842     | 20.50%  |
| 2009  | 6495  | 64.30% | 1358   | 13.50% | 2243     | 22.20%  |
| 2010  | 6846  | 61.60% | 1468   | 13.20% | 2807     | 25.20%  |
| 2011  | 7408  | 58.30% | 1605   | 12.60% | 3688     | 29.00%  |
| 2012  | 7934  | 54.70% | 1761   | 12.10% | 4820     | 33.20%  |
| 2013  | 8483  | 51.70% | 1936   | 11.80% | 5979     | 36.50%  |
| 2014  | 8984  | 48.90% | 2165   | 11.80% | 7221     | 39.30%  |
| 2015  | 10137 | 46.90% | 2277   | 10.50% | 9180     | 42.50%  |
| 2016  | 11065 | 44.60% | 2638   | 10.60% | 11112    | 44.80%  |
| 2017  | 13539 | 45.78% | 3334   | 11.27% | 12700    | 42.95%  |
| 2018  | 25160 | 46.61% | 6175   | 11.44% | 22649    | 41.90%  |
| 2019* | 18649 | 48.69% | 5080   | 13.26% | 14574    | 38.04%  |

<sup>\*</sup>Note: Full 2019 numbers. Adjustments made to correct numbers with the proper fields.