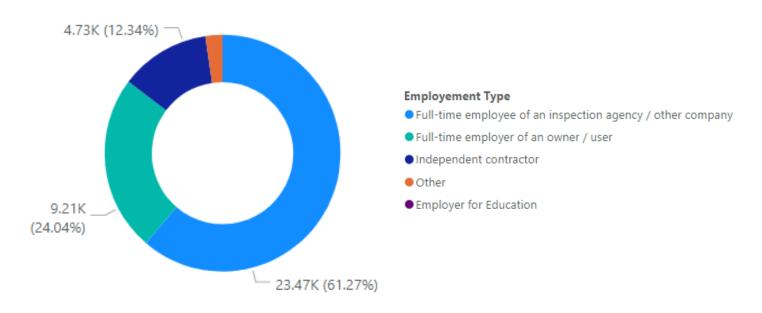

|
| Singapore               | 1157                   | 1.81%        |
| United Kingdom          | 949                    | 1.48%        |
| Australia               | 859                    | 1.34%        |
| Kuwait                  | 618                    | 0.97%        |
| Total                   | 64012                  | 100.00%      |

# Breakdown of Specialized Programs



| Country_Group | 571  | 577 | 580  | Total |
|---------------|------|-----|------|-------|
| Canada        | 143  | 67  | 154  | 364   |
| United States | 403  | 202 | 938  | 1543  |
| Other         | 1101 | 483 | 2381 | 3965  |
| Total         | 1647 | 752 | 3473 | 5872  |

# Member vs. Non-Member



# **Demographic Breakdown of Certified Inspectors**

### **Active Certified Inspectors by EmploymentType**



### **Active Certified Inspectors by Oraganization Type**



# **Active Certified Inspectors by Industry Type**



### **Breakdown of Exams Administered**



2020 exams are shown through completion of March window.

Within the same time period, the distribution of exams per window was as follows:

| Exam Window        | 2015   | 2016   | 2017   | 2018   | 2019   | 2020 |
|--------------------|--------|--------|--------|--------|--------|------|
| January            | 796    | 934    | 1,096  | 1,461  | 1,408  | 265  |
| February           | 839    | 916    | 748    | 831    | 871    | 128  |
| March              | 549    | 650    | 516    | 559    | 532    | 38   |
| April              | 890    | 843    | 1,607  | 1,515  | 1,513  | -    |
| May                | 915    | 930    | 741    |