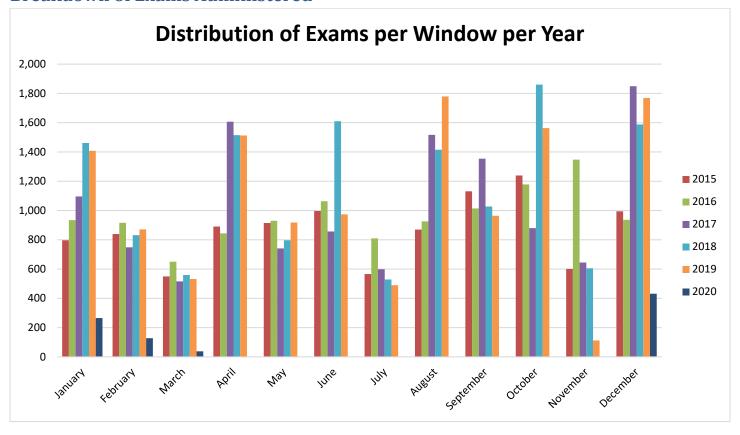

### **Breakdown of Exams Administered**

2020 exams are shown through completion of March window.

Within the same time period, the distribution of exams per window was as follows:

| Exam Window        | 2015   | 2016   | 2017   | 2018   | 2019   | 2020 |
|--------------------|--------|--------|--------|--------|--------|------|
| January            | 796    | 934    | 1,096  | 1,461  | 1,408  | 265  |
| February           | 839    | 916    | 748    | 831    | 871    | 128  |
| March              | 549    | 650    | 516    | 559    | 532    | 38   |
| April              | 890    | 843    | 1,607  | 1,515  | 1,513  | -    |
| May                | 915    | 930    | 741    | 797    | 918    | -    |
| June               | 996    | 1,063  | 857    | 1,610  | 974    | -    |
| July               | 566    | 810    | 599    | 529    | 489    | -    |
| August             | 870    | 925    | 1,517  | 1,415  | 1,779  | -    |
| September          | 1,131  | 1,014  | 1,354  | 1,027  | 964    | -    |
| October            | 1,239  | 1,178  | 880    | 1,860  | 1,563  | -    |
| November           | 601    | 1,348  | 644    | 605    | 112    | -    |
| December           | 994    | 936    | 1,849  | 1,588  | 1,768  | -    |
| <b>Grand Total</b> | 10,386 | 11,547 | 12,408 | 13,797 | 12,891 | 431  |

Spike in numbers for February 2018 due to overlap of 1169 window into the start of February, combined with the numbers for 570 window in the same month.

2020 numbers are through the March 2020 window of scheduled candidates. March window was interrupted by COVID-19.