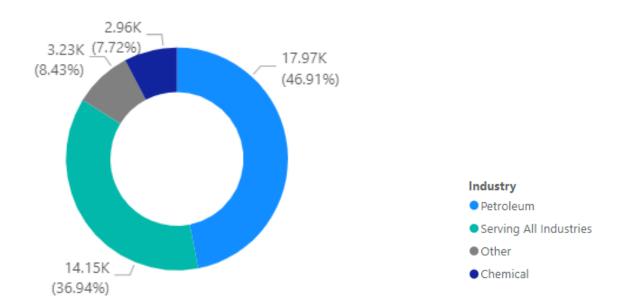

| 1.48%        |
| Australia               | 859                    | 1.34%        |
| Kuwait                  | 618                    | 0.97%        |
| Total                   | 64012                  | 100.00%      |

# Breakdown of Specialized Programs



| Country_Group | 571  | 577 | 580  | Total |
|---------------|------|-----|------|-------|
| Canada        | 143  | 67  | 154  | 364   |
| United States | 403  | 202 | 938  | 1543  |
| Other         | 1101 | 483 | 2381 | 3965  |
| Total         | 1647 | 752 | 3473 | 5872  |

# Member vs. Non-Member



# **Demographic Breakdown of Certified Inspectors**

### **Active Certified Inspectors by EmploymentType**



### **Active Certified Inspectors by Oraganization Type**



# **Active Certified Inspectors by Industry Type**



### **Breakdown of Exams Administered**



2020 exams are shown through completion of March window.

Within the same time period, the distribution of exams per window was as follows:

| Exam Window        | 2015   | 2016   | 2017   | 2018   | 2019   | 2020 |
|--------------------|--------|--------|--------|--------|--------|------|
| January            | 796    | 934    | 1,096  | 1,461  | 1,408  | 265  |
| February           | 839    | 916    | 748    | 831    | 871    | 128  |
| March              | 549    | 650    | 516    | 559    | 532    | 38   |
| April              | 890    | 843    | 1,607  | 1,515  | 1,513  | -    |
| May                | 915    | 930    | 741    | 797    | 918    | -    |
| June               | 996    | 1,063  | 857    | 1,610  | 974    | -    |
| July