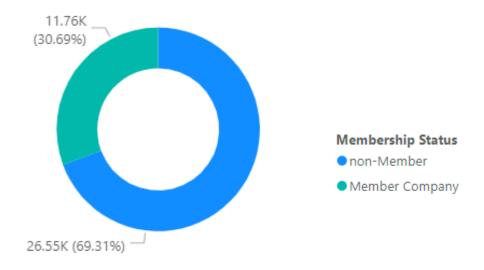

| 1279                   | 2.00%        |
| Egypt                   | 1198                   | 1.87%        |
| Singapore               | 1157                   | 1.81%        |
| United Kingdom          | 949                    | 1.48%        |
| Australia               | 859                    | 1.34%        |
| Kuwait                  | 618                    | 0.97%        |
| Total                   | 64012                  | 100.00%      |

# Breakdown of Specialized Programs



| Country_Group | 571  | 577 | 580  | Total |
|---------------|------|-----|------|-------|
| Canada        | 143  | 67  | 154  | 364   |
| United States | 403  | 202 | 938  | 1543  |
| Other         | 1101 | 483 | 2381 | 3965  |
| Total         | 1647 | 752 | 3473 | 5872  |

# Member vs. Non-Member



# **Demographic Breakdown of Certified Inspectors**

### **Active Certified Inspectors by EmploymentType**



### **Active Certified Inspectors by Oraganization Type**



# **Active Certified Inspectors by Industry Type**



### **Breakdown of Exams Administered**



2020 exams are shown through completion of March window.

Within the same time period, the distribution of exams per window was as follows:

| Exam Window        | 2015   | 2016   | 2017   | 2018   | 2019   | 2020 |
|--------------------|--------|--------|--------|--------|--------|------|
| January            | 796    | 934    | 1,096  | 1,461  | 1,408  | 265  |
| February           | 839    | 916    | 748    | 831    | 871    | 128  |
| March              | 549    | 650    | 516    | 559    | 532    | 38   |
| April