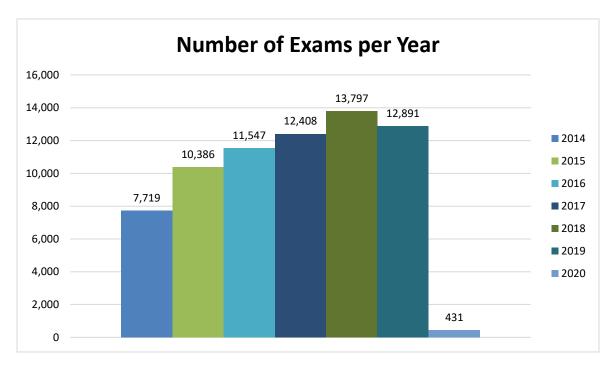

### **Breakdown of Exams Administered**

2020 exams are shown through completion of March window.

Within the same time period, the distribution of exams per window was as follows:

| Exam Window        | 2015   | 2016   | 2017   | 2018   | 2019   | 2020 |
|--------------------|--------|--------|--------|--------|--------|------|
| January            | 796    | 934    | 1,096  | 1,461  | 1,408  | 265  |
| February           | 839    | 916    | 748    | 831    | 871    | 128  |
| March              | 549    | 650    | 516    | 559    | 532    | 38   |
| April              | 890    | 843    | 1,607  | 1,515  | 1,513  | -    |
| May                | 915    | 930    | 741    | 797    | 918    | -    |
| June               | 996    | 1,063  | 857    | 1,610  | 974    | -    |
| July               | 566    | 810    | 599    | 529    | 489    | -    |
| August             | 870    | 925    | 1,517  | 1,415  | 1,779  | -    |
| September          | 1,131  | 1,014  | 1,354  | 1,027  | 964    | -    |
| October            | 1,239  | 1,178  | 880    | 1,860  | 1,563  | -    |
| November           | 601    | 1,348  | 644    | 605    | 112    | -    |
| December           | 994    | 936    | 1,849  | 1,588  | 1,768  | -    |
| <b>Grand Total</b> | 10,386 | 11,547 | 12,408 | 13,797 | 12,891 | 431  |

Spike in numbers for February 2018 due to overlap of 1169 window into the start of February, combined with the numbers for 570 window in the same month.

2020 numbers are through the March 2020 window of scheduled candidates. March window was interrupted by COVID-19.