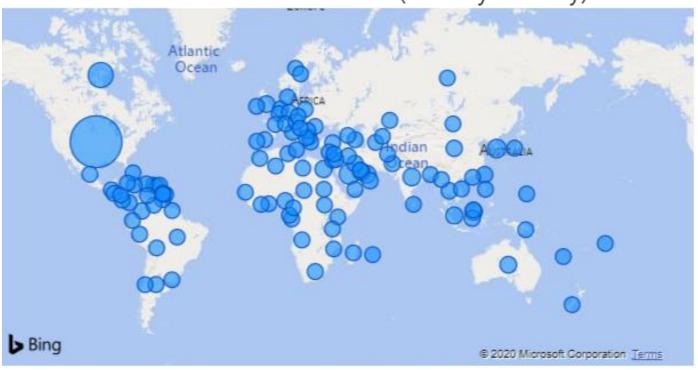

# Global Certificate Distribution (Total by Country)

| Country                 | Number of certificates | % From Total |
|-------------------------|------------------------|--------------|
| United States           | 29983                  | 46.84%       |
| Canada                  | 7789                   | 12.17%       |
| Kingdom of Saudi Arabia | 4319                   | 6.75%        |
| South Korea             | 2465                   | 3.85%        |
| United Arab Emirates    | 1831                   | 2.86%        |
| India                   | 1632                   | 2.55%        |
| Malaysia                | 1550                   | 2.42%        |
| Qatar                   | 1279                   | 2.00%        |
| Egypt                   | 1198                   | 1.87%        |
| Singapore               | 1157                   | 1.81%        |
| United Kingdom          | 949                    | 1.48%        |
| Australia               | 859                    | 1.34%        |
| Kuwait                  | 618                    | 0.97%        |
| Total                   | 64012                  | 100.00%      |

| Top 20 Countries | Total  |
|------------------|--------|
| USA              | 28,671 |
| CAN              | 6,884  |
| SAU              | 5,520  |
| IND              | 4,736  |
| KOR              | 2,899  |
| MYS              | 2,372  |
| ARE              | 2,021  |
| SGP              | 1,820  |
| EGY              | 1,358  |
| THA              | 936    |
| GBR              | 882    |
| QAT              | 880    |
| AUS              | 858    |
| PAK              | 681    |
| COL              | 654    |
| KWT              | 652    |
| ZAF              | 611    |
| CHN              | 608    |
| GHA              | 454    |
| TWN              | 419    |
| Total            | 63,916 |

Between 2014 and March 2020, ICP administered 72,992 exams in 80 different countries. Of these 3,813 are paper-based and 69,179 are computer-based (CBT). We have utilized over 400 of the 500 Prometric testing centers around the world.

Above is a chart that shows the top 20 countries by growth since the introduction of computer-based testing centers in 2014. As you can see, over time, 63,916 (92.4%) of our exams were delivered in those top 20 countries.